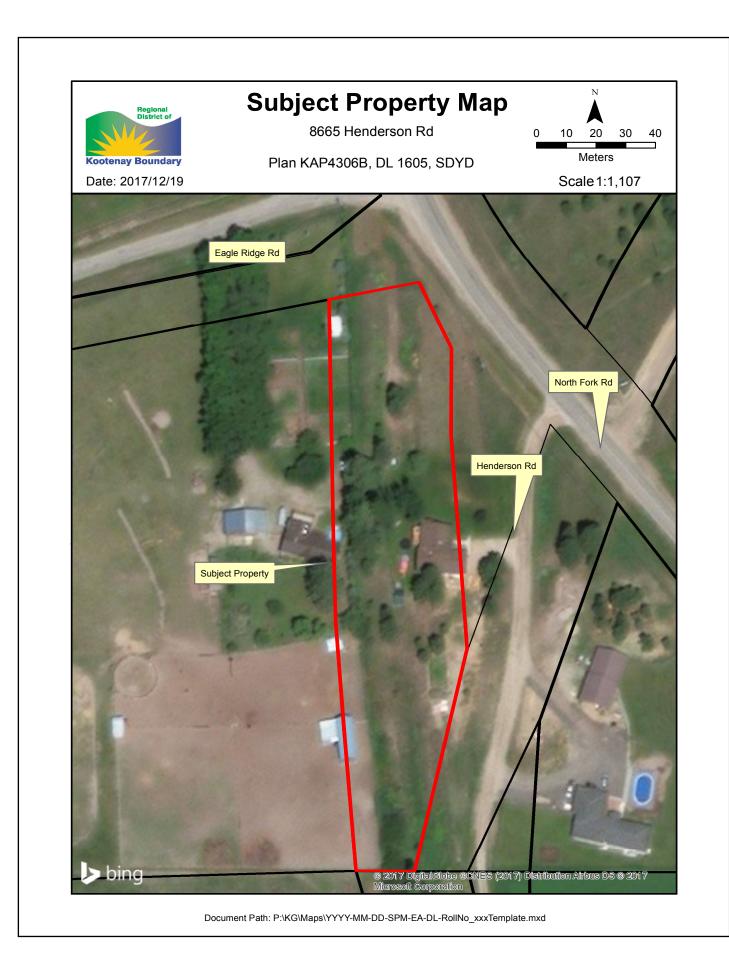

# D) Kathrine Hutton and John Mills RE: Development Variance Permit

8665 Henderson Rd., Electoral Area 'D'/Rural Grand Forks RDKB File: D-1605-04873.100

**Recommendation:** That the Development Variance Permit application submitted by Katherine Hutton and John Mills, to allow for a 4.4 metre front yard setback variance on the property legally described as District Lot 1299s, SDYD, Electoral Area 'D' / Rural Grand Forks be presented to the Regional District of Kootenay Boundary Board of Directors for consideration, with a recommendation of support.

2018-01-04\_DVP\_Hutton-Mills\_EAS