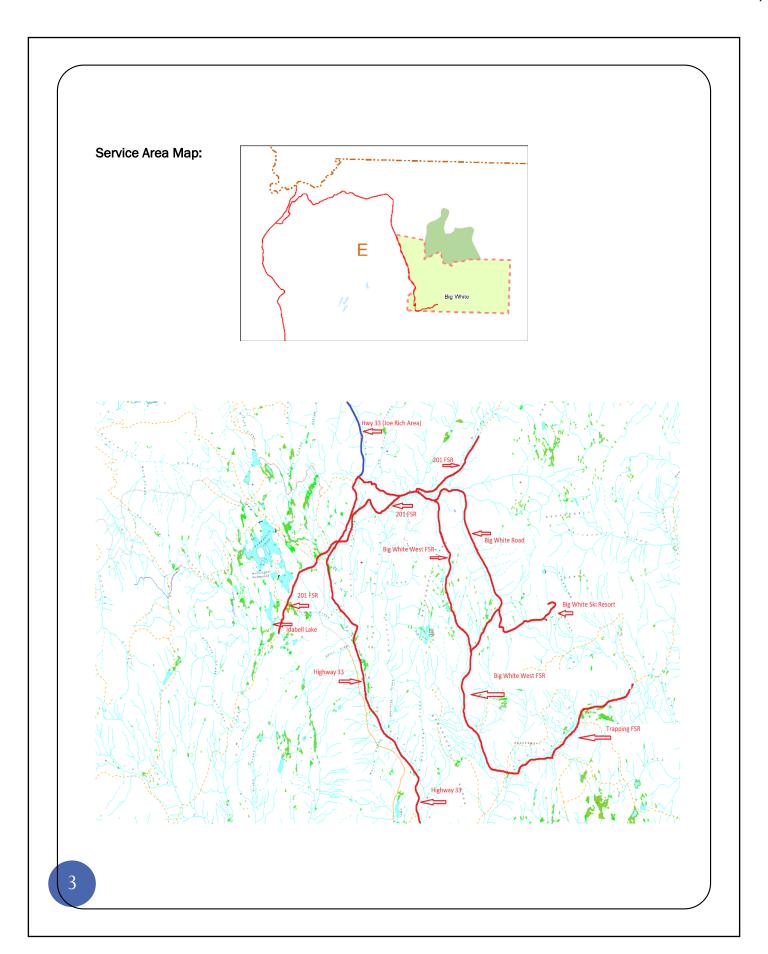

sessed value (pre-converted) or \$500,000 whichever is greater. Absolute amount - \$5,751,000

Regulatory or Administrative Bylaws: No

### **Legislation & Regulations:**

Provides authority for and governs operations and service delivery.

- Local Government Act
- Community Charter
- BC Fire Safety Act
- Workers' Compensation Act
- Emergency Health Services Act
- Emergency Program Act
- Motor Vehicle Act
- Societies Act
- Employment Standards Act
- Bill C-45 (Criminal Code sec. 217.1)
- Industry Canada regulations (communications)

### **Codes & Standards:**

Govern operations and service delivery.

- BC Fire Code
- BC Building Code
- NFPA Standards
- Labour Relations Code
- British Columbia Fire Service Minimum Training Standards: Structure Firefighters Competency and Training Playbook



**Service Participants:** Area E Big White Ski Resort

### Service Levels:

The Big White Fire Department provides 24-hour duty coverage and emergency response to structural fires, motor vehicle incidents, road rescues, over the bank rope rescues, wildland fires, general alarms, emergency medical responses and fire prevention services. Our staff performs fire and life safety inspections, fire investigations, critical incident defusing and public safety education for our local school, resort staff and building managers.

Our main response area is the Big White Ski Resort. We also respond to road rescue calls on Big White Road to Hwy 33, and Hwy 33 as far south as Carmi along with emergency medical response to the community of Ida-Bell Lake. We currently have an auto-aid response agreement