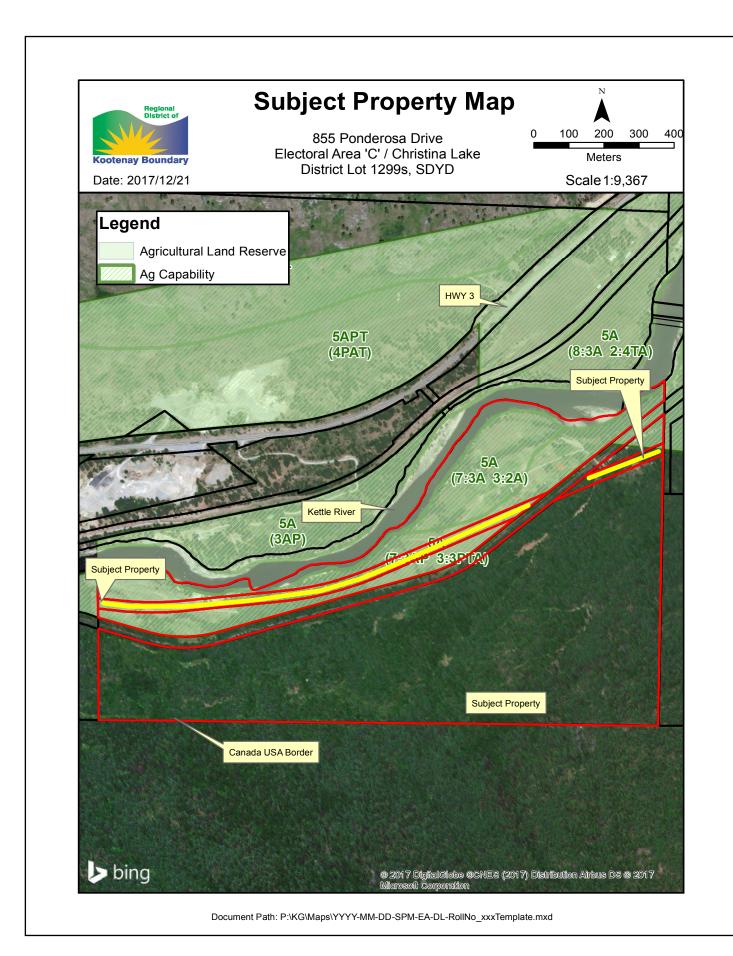

## C) **Howard Hunt**

**RE: MOTI Subdivision** 

855 Ponderosa Drive, Electoral Area 'C'/Christina Lake

RDKB File: C-1299s-04727.000

**Recommendation:** That the staff report regarding the Ministry of Transportation and Infrastructure referral for a proposed subdivision, for the parcels legally described as District Lot 1299s, SDYD and Plan KAP254A, DL 1299s, SDYD, Electoral Area C/ Christina Lake, be received.

2018-1-03-Hunt EAS