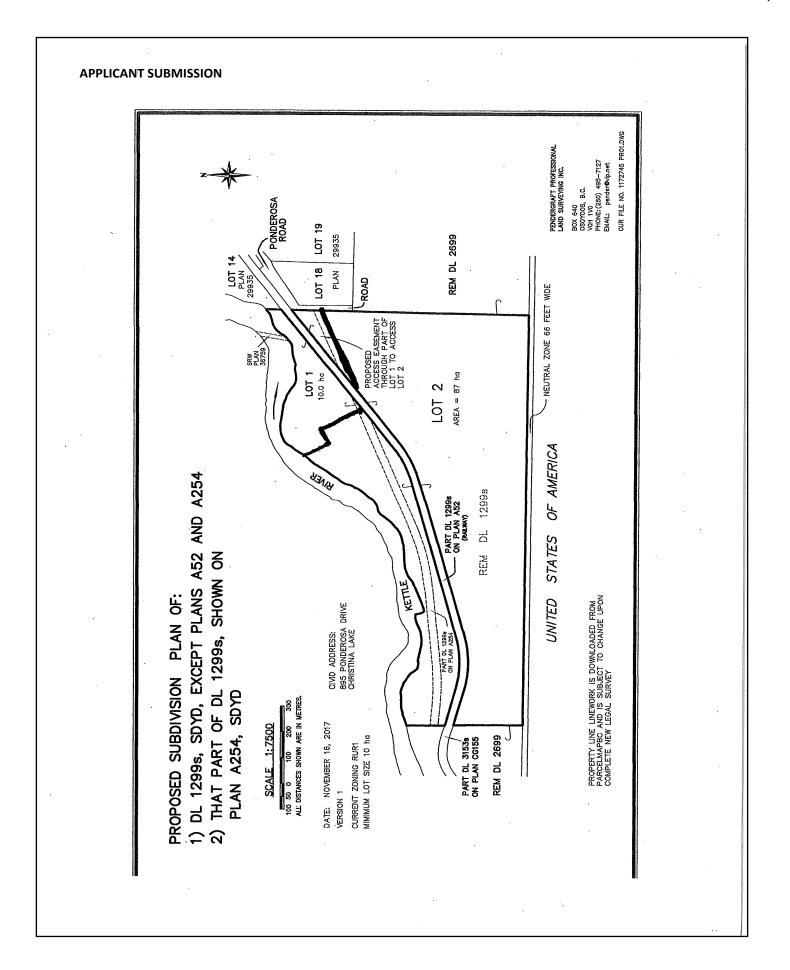

## C) **Howard Hunt**

**RE: MOTI Subdivision** 

855 Ponderosa Drive, Electoral Area 'C'/Christina Lake

RDKB File: C-1299s-04727.000

**Recommendation:** That the staff report regarding the Ministry of Transportation and Infrastructure referral for a proposed subdivision, for the parcels legally described as District Lot 1299s, SDYD and Plan KAP254A, DL 1299s, SDYD, Electoral Area C/ Christina Lake, be received.

2018-1-03-Hunt EAS