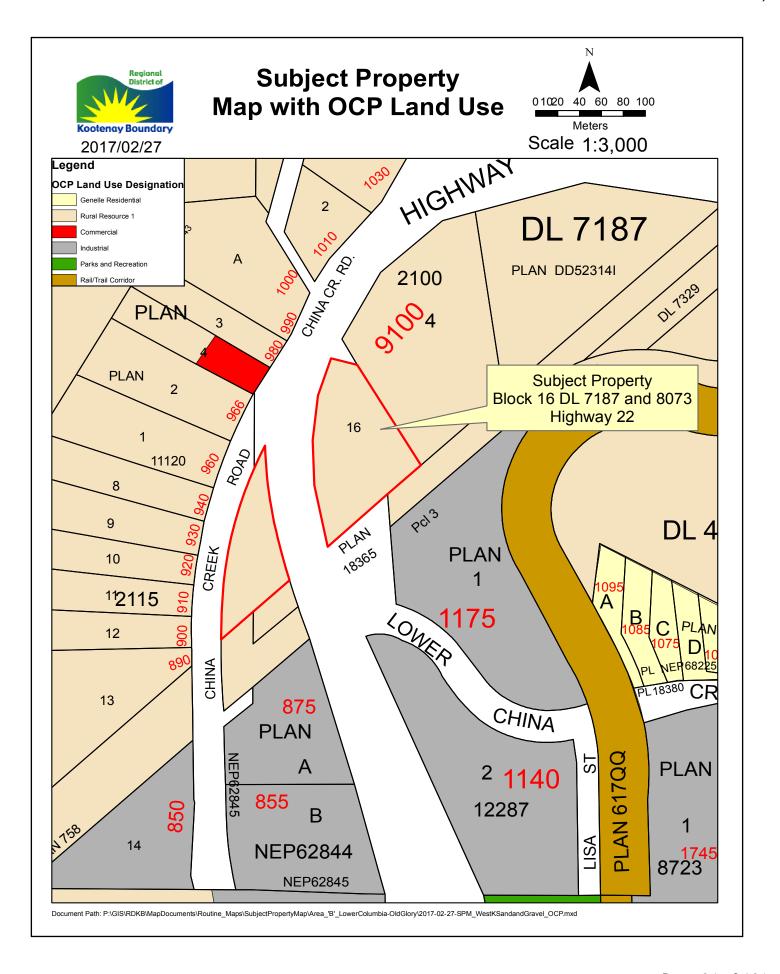

## Present Land Use

The 1.57 hectare parcel is split by Highway 22. The property is designated as 'Rural Resource 1' in the Electoral Area 'B'/ Lower Columbia-Old Glory Official Community Plan Bylaw No. 1470 (see Subject Property Map with OCP Designations). The parcel is zoned 'Rural Resource 1' in the Electoral Area 'B'/ Lower Columbia-Old Glory Zoning Bylaw No. 1540 (see Subject Property Map with Zoning).

### **PROPOSAL**

The applicant proposes to amend the Electoral Area 'B'/ Lower Columbia-Old Glory OCP Bylaw No. 1470 to designate the subject parcel as 'Industrial'. The applicant proposes to amend the Electoral Area 'B'/ Lower Columbia-Old Glory Zoning Bylaw No. 1540 to zone the subject property as 'Light Industrial 2 (IN 2)'. Both requests would involve changes to the maps only.

## **ATTACHMENTS**

Site Location Map Subject Property Map with OCP Land Use Subject Property Map with Zoning