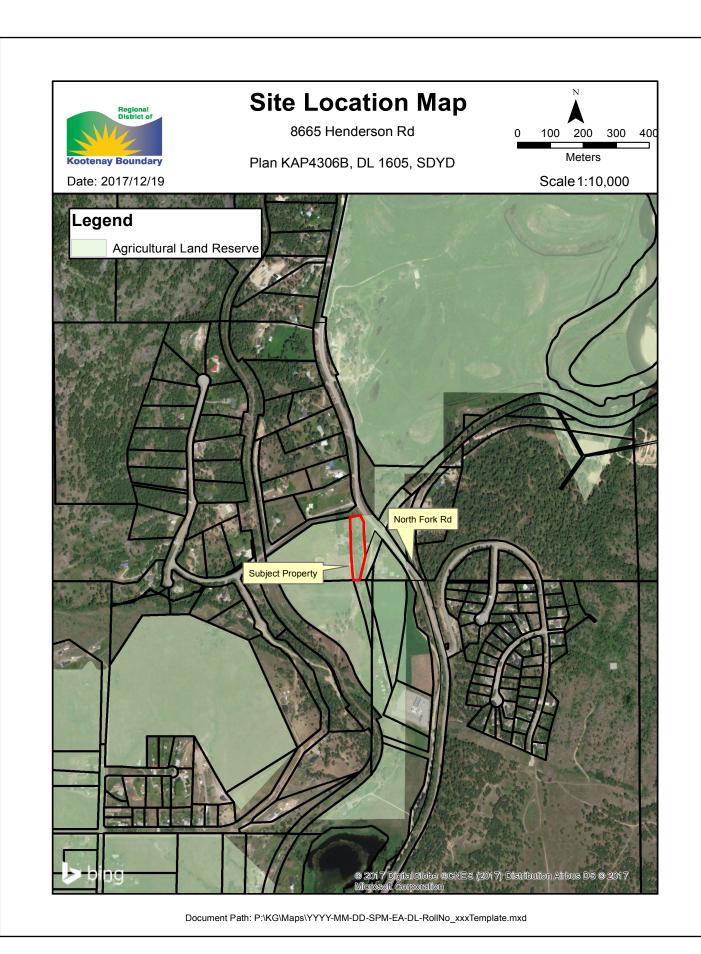

# D) Kathrine Hutton and John Mills RE: Development Variance Permit

8665 Henderson Rd., Electoral Area 'D'/Rural Grand Forks RDKB File: D-1605-04873.100

**Recommendation:** That the Development Variance Permit application submitted by Katherine Hutton and John Mills, to allow for a 4.4 metre front yard setback variance on the property legally described as District Lot 1299s, SDYD, Electoral Area 'D' / Rural Grand Forks be presented to the Regional District of Kootenay Boundary Board of Directors for consideration, with a recommendation of support.

2018-01-04\_DVP\_Hutton-Mills\_EAS