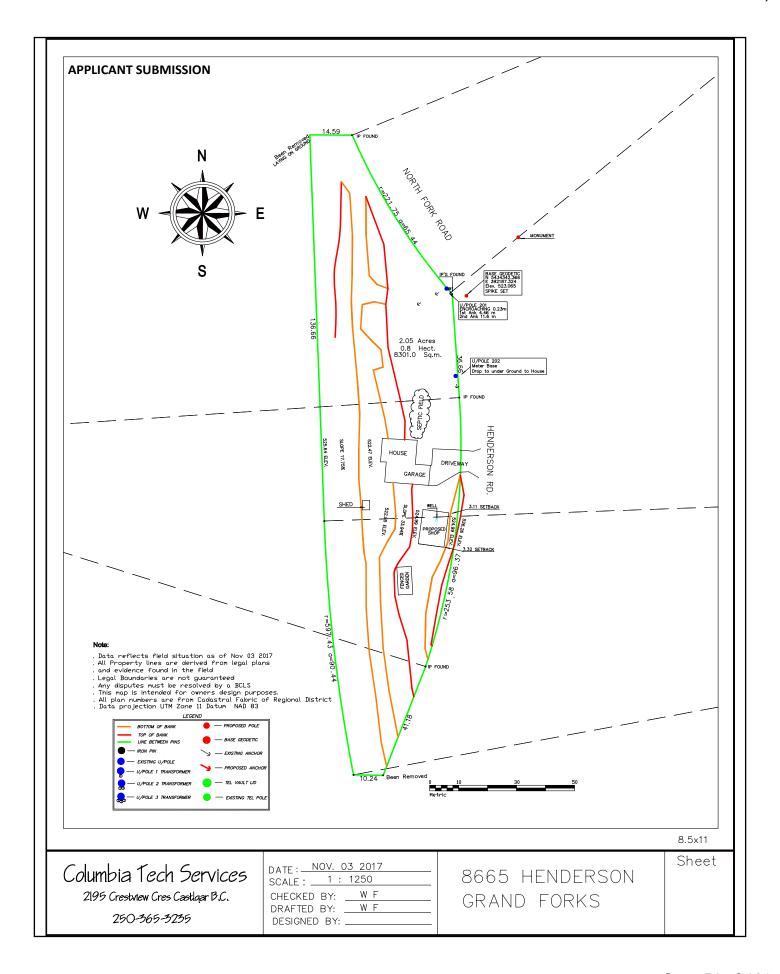

# D) Kathrine Hutton and John Mills RE: Development Variance Permit

8665 Henderson Rd., Electoral Area 'D'/Rural Grand Forks RDKB File: D-1605-04873.100

**Recommendation:** That the Development Variance Permit application submitted by Katherine Hutton and John Mills, to allow for a 4.4 metre front yard setback variance on the property legally described as District Lot 1299s, SDYD, Electoral Area 'D' / Rural Grand Forks be presented to the Regional District of Kootenay Boundary Board of Directors for consideration, with a recommendation of support.

2018-01-04\_DVP\_Hutton-Mills\_EAS