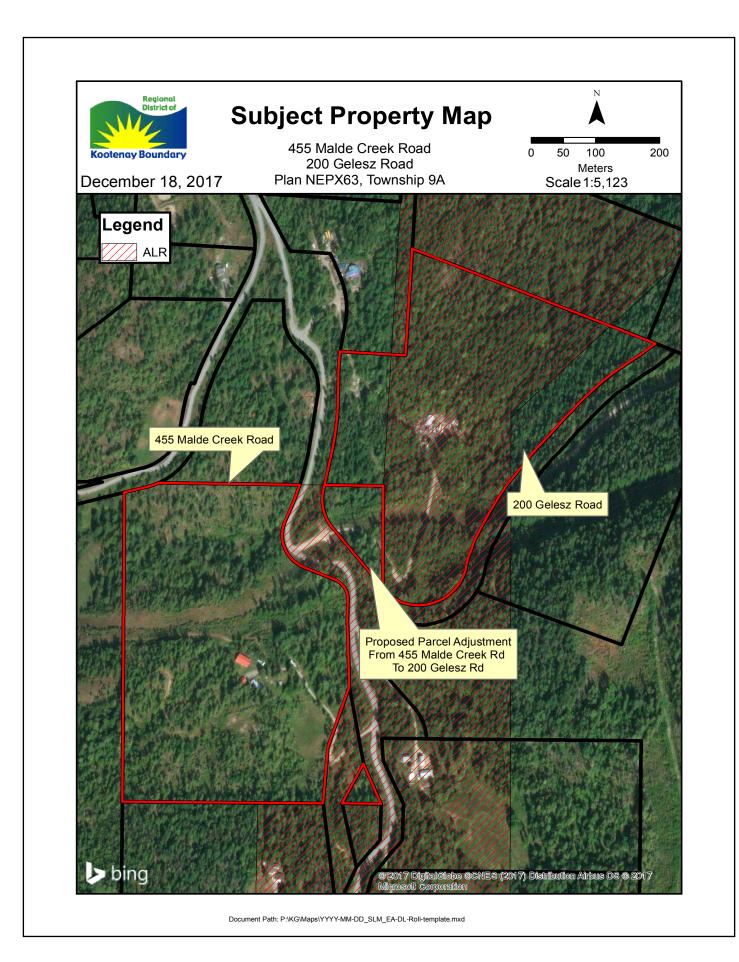

## **PROPOSAL**

The owners propose to transfer a 9852m<sup>2</sup> portion of 455 Malde Creek Road to 200 Gelesz Road. The subject portion of 455 Malde Creek Road is separated by Gelesz Road, and shares an interior parcel line with 200 Gelesz Road (see, Applicants' Submission).

## **IMPLICATIONS**

This proposed lot line adjustment will create a single parcel for lands on the east side of Galesz Road. The minimum parcel size requirements are not required for interior parcel line adjustments when no buildings, structures, or septic systems are affected. Referral to the Agricultural Land Commission (ALC) is not required because none of the parcel lines go through the ALR.