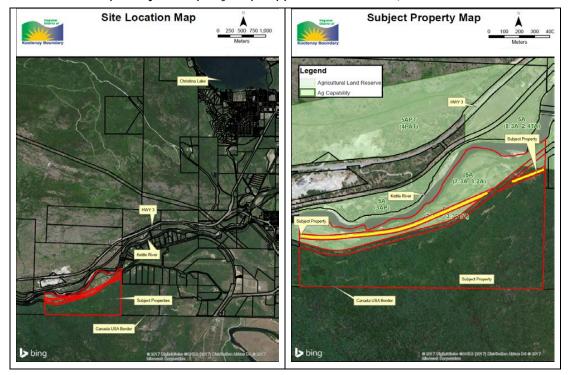

## **ISSUE INTRODUCTION**

West K Sand and Gravel Ltd., is applying for an Official Community Plan (OCP) and Zoning Bylaw amendment to allow for light industrial uses on the subject property which straddles Highway 22, in Genelle, Electoral Area 'B'/ Lower Columbia-Old Glory (see Site Location Map).

## Present Land Use

The 1.57 hectare parcel is split by Highway 22. The property is designated as 'Rural Resource 1' in the Electoral Area 'B'/ Lower Columbia-Old Glory Official Community Plan Bylaw No. 1470 (see Subject Property Map with OCP Designations). The parcel is zoned 'Rural Resource 1' in the Electoral Area 'B'/ Lower Columbia-Old Glory Zoning Bylaw No. 1540 (see Subject Property Map with Zoning).