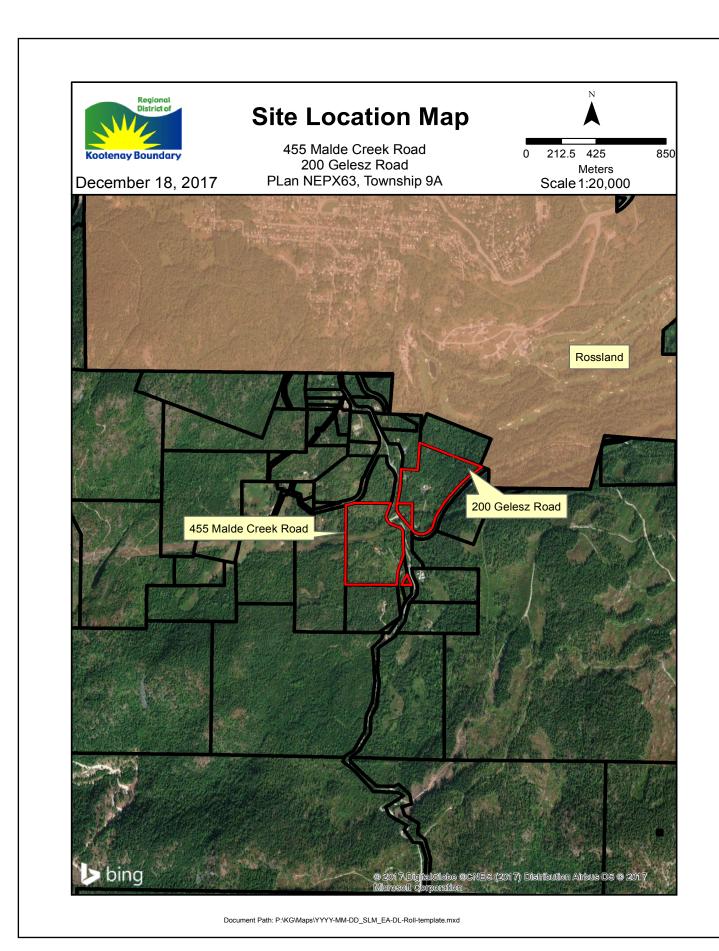

## **ISSUE INTRODUCTION**

The RDKB has received a subdivision referral from the Ministry of Transportation and Infrastructure (MoTI) for a proposed parcel line adjustment between 455 Malde Creek Road and 200 Gelesz Road, in Electoral Area 'B'/ Lower Columbia-Old Glory (see Site Location Map; Subject Property Map; Applicants' Submission).