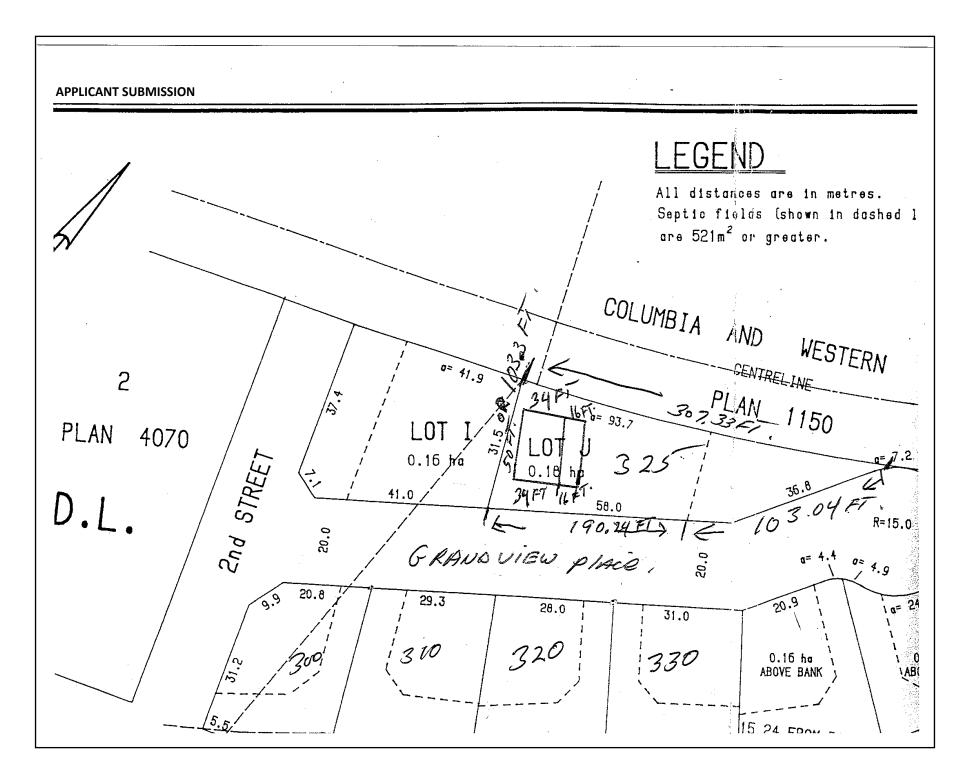

## **ISSUE INTRODUCTION**

Tim and Kim Adrain have applied for a Development Variance Permit to increase the allowable height of an accessory building and the maximum allowable size for a storage building on a parcel with no principal (see Site Location Map, Subject Property Map, and Applicant's Submission).

## **PROPOSAL**

The applicants wish to construct a storage building on the property. This 34x50 foot shop is designed with an 18x50 foot lean-to attached. The total size of the proposed building with the lean-to is 242m<sup>2</sup>, with a height of 6.7 metres.