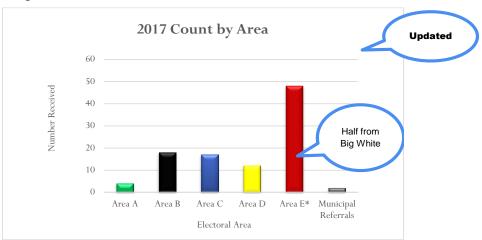

cretary position has been temporarily filled while the incumbent takes a leave of absence (August 2017-April 2018).

### 2017 Accomplishments:

The chart below shows the number of applications per year over time, however it should be noted that the value for 2017 is to date only:



The above graph does not reflect the complexity of the applications processed. For example, in 2016 there were a total of 4 OCP/Zoning Bylaw amendments while there have been 11 to date in 2017. In addition, between January and April the applications received were double that from the previous years, which happened to correspond with a period when the department was short staffed.

Most of the applications and referrals were for Electoral Area 'E'/West Boundary at 40; 14 of which were for Big White Ski Resort.



The following graph shows applications received by month:





The Planning and Development Department has established targets for processing times for three types of applications as follows: 19 weeks for OCP and/or Zoning Bylaw amendments; 8 weeks for Development Permits, and 10 weeks for referrals from the Agricultural Land Commission. The table below summarizes the processing times for the completed applications/referrals to date for 2017:

| Туре                   | # Completed in 2017 | # That<br>Met the<br>Target | Fastest  | Slowest  | Target   |
|------------------------|---------------------|-----------------------------|----------|----------|----------|
| OCP and/or<br>Rezoning | 2                   | 2                           | 13 weeks | 16 weeks | 19 weeks |
| Development<