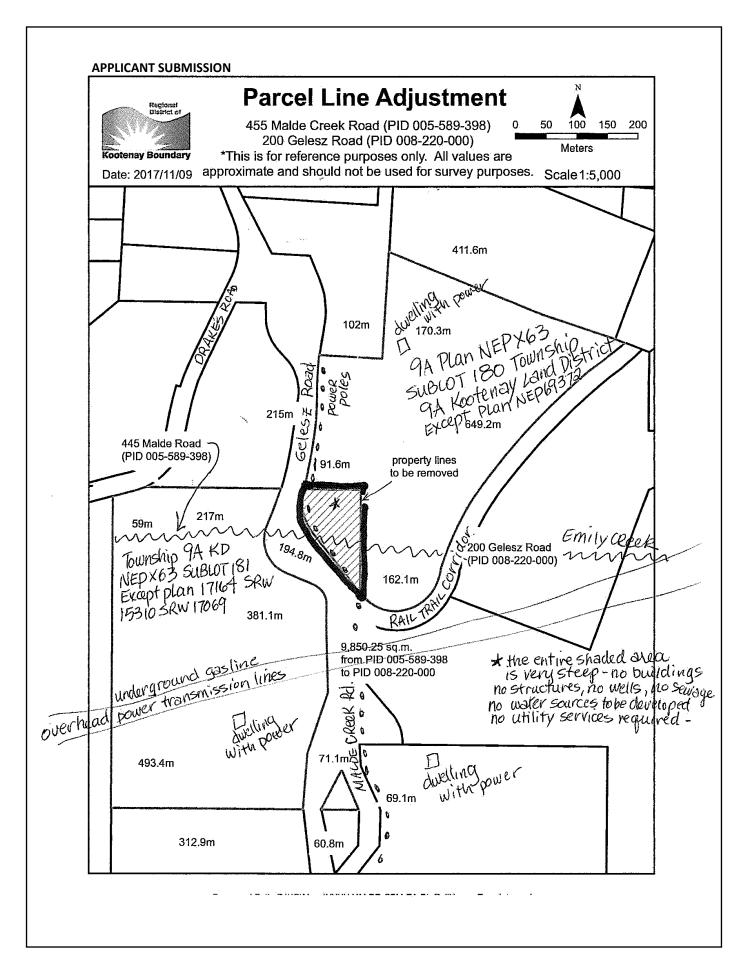

## **ISSUE INTRODUCTION**

The RDKB has received a subdivision referral from the Ministry of Transportation and Infrastructure (MoTI) for a proposed parcel line adjustment between 455 Malde Creek Road and 200 Gelesz Road, in Electoral Area 'B'/ Lower Columbia-Old Glory (see Site Location Map; Subject Property Map; Applicants' Submission).

## **PROPOSAL**

The owners propose to transfer a 9852m<sup>2</sup> portion of 455 Malde Creek Road to 200 Gelesz Road. The subject portion of 455 Malde Creek Road is separated by Gelesz Road, and shares an interior parcel line with 200 Gelesz Road (see, Applicants' Submission).

## **IMPLICATIONS**

This proposed lot line adjustment will create a single parcel for lands on the east side of Galesz Road. The minimum parcel size requirements are not required for interior parcel line adjustments when no buildings, structures, or septic systems are affected. Referral to the Agricultural Land Commission (ALC) is not required because none of the parcel lines go through the ALR.

The owners of 455 Malde Creek Rd have indicated that they still intend to subdivide their property in the future to create a home for their daughter. The proposed parcel line adjustment is part of their plans to sell off a portion of the property they do not use. This will not affect their ability to subdivide for their daughter in the future.