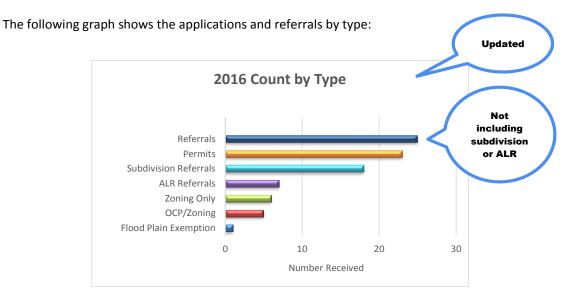

t takes a leave of absence (August 2017-April 2018).

### 2017 Accomplishments:

The chart below shows the number of applications per year over time, however it should be noted that the value for 2017 is to date only:



The above graph does not reflect the complexity of the applications processed. For example, in 2016 there were a total of 4 OCP/Zoning Bylaw amendments while there have been 11 to date in 2017. In addition, between January and April the applications received were double that from the previous years, which happened to correspond with a period when the department was short staffed.

Most of the applications and referrals were for Electoral Area 'E'/West Boundary at 40; 14 of which were for Big White Ski Resort.



The following graph shows applications received by month:





The Planning and Development Department has established targets for processing times for three types of applications as follows: 19 weeks for OCP and/or Zoning Bylaw amendments; 8 weeks for Development Permits, and 10 weeks for referrals from the Agricultural Land Commission. The table below summarizes the processing times for the completed applications/referrals to date for 2017:

| Туре                   | # Completed in 2017 | # That<br>Met the<br>Target | Fastest  | Slowest  | Target   |
|------------------------|---------------------|-----------------------------|----------|----------|----------|
| OCP and/or<br>Rezoning | 2                   | 2                           | 13 weeks | 16 weeks | 19 weeks |
| Development<br>Permits | 17                  | 12