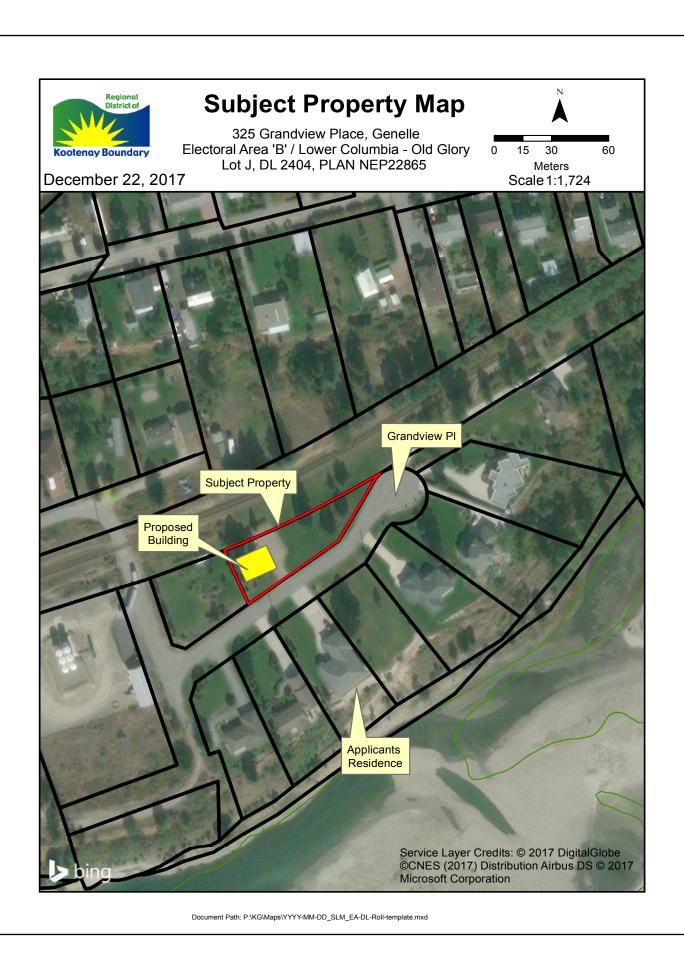

## **ISSUE INTRODUCTION**

Tim and Kim Adrain have applied for a Development Variance Permit to increase the allowable height of an accessory building and the maximum allowable size for a storage building on a parcel with no principal (see Site Location Map, Subject Property Map, and Applicant's Submission).

The subject property fronts Grandview Place on the south, and the Canadian Pacific Railway to the North. The property is currently vacant, all properties on the south side of Grandview Pl are developed, while the properties on the north side are vacant. All properties surrounding the subject property are zoned 'Residential 2'. The property was created in 1996.

## **PROPOSAL**

The applicants wish to construct a storage building on the property. This 34x50 foot shop is designed with an 18x50 foot lean-to attached. The total size of the proposed building with the lean-to is 242m<sup>2</sup>, with a height of 6.7 metres.