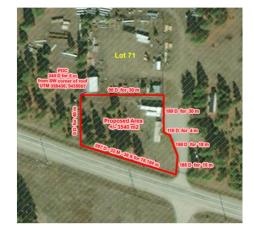

## **ISSUE INTRODUCTION**

West K Sand and Gravel Ltd., is applying for an Official Community Plan (OCP) and Zoning Bylaw amendment to allow for light industrial uses on the subject property which straddles Highway 22, in Genelle, Electoral Area 'B'/ Lower Columbia-Old Glory (see Site Location Map).

## **ATTACHMENTS**

Site Location Map Subject Property Map with OCP Land Use Subject Property Map with Zoning