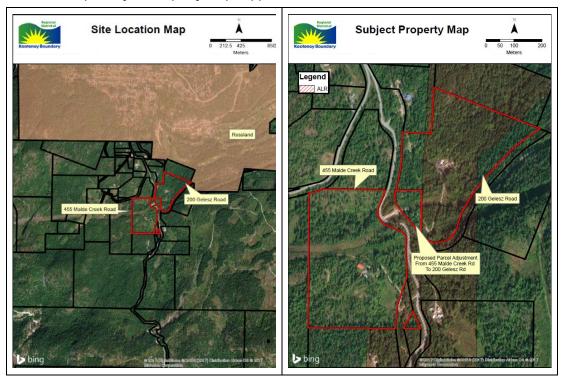

## **ISSUE INTRODUCTION**

The RDKB has received a subdivision referral from the Ministry of Transportation and Infrastructure (MoTI) for a proposed parcel line adjustment between 455 Malde Creek Road and 200 Gelesz Road, in Electoral Area 'B'/ Lower Columbia-Old Glory (see Site Location Map; Subject Property Map; Applicants' Submission).

## **PROPOSAL**

The owners propose to transfer a 9852m<sup>2</sup> portion of 455 Malde Creek Road to 200 Gelesz Road. The subject portion of 455 Malde Creek Road is separated by Gelesz Road, and shares an interior parcel line with 200 Gelesz Road (see, Applicants' Submission).