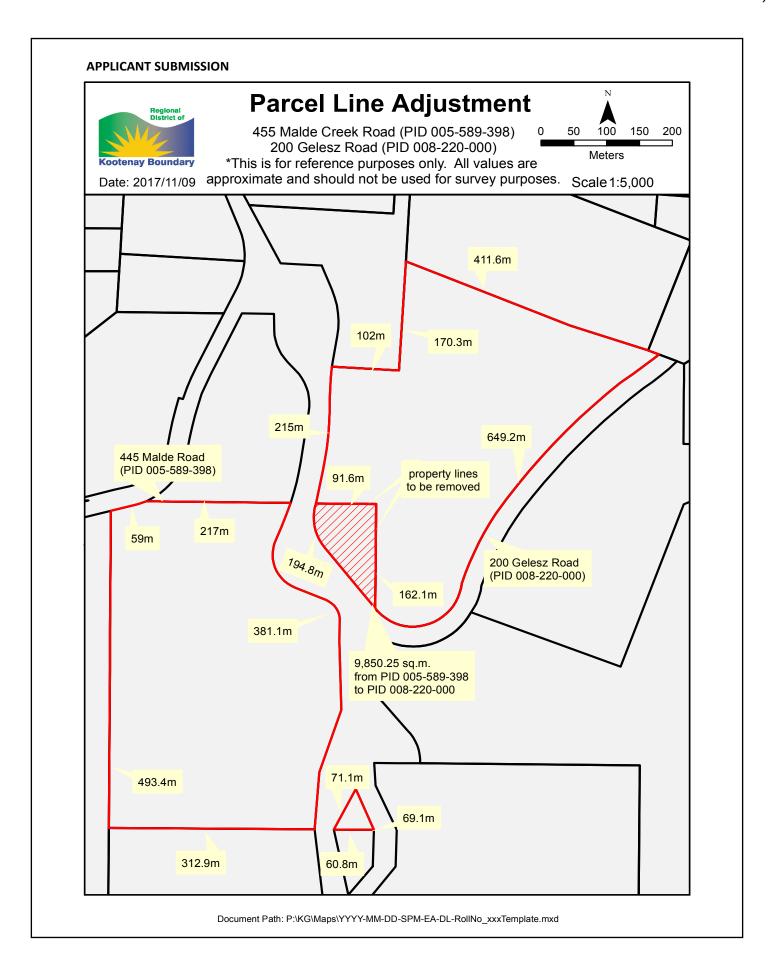

## **ISSUE INTRODUCTION**

The RDKB has received a subdivision referral from the Ministry of Transportation and Infrastructure (MoTI) for a proposed parcel line adjustment between 455 Malde Creek Road and 200 Gelesz Road, in Electoral Area 'B'/ Lower Columbia-Old Glory (see Site Location Map; Subject Property Map; Applicants' Submission).

## **PROPOSAL**

The owners propose to transfer a 9852m<sup>2</sup> portion of 455 Malde Creek Road to 200 Gelesz Road. The subject portion of 455 Malde Creek Road is separated by Gelesz Road, and shares an interior parcel line with 200 Gelesz Road (see, Applicants' Submission).

## **IMPLICATIONS**

This proposed lot line adjustment will create a single parcel for lands on the east side of Galesz Road. The minimum parcel size requirements are not required for interior parcel line adjustments when no buildings, structures, or septic systems are affected. Referral to the Agricultural Land Commission (ALC) is not required because none of the parcel lines go through the ALR.

The owners of 455 Malde Creek Rd have indicated that they still intend to subdivide their property in the future to create a home for their daughter. The proposed parcel line adjustment is part of their plans to sell off a portion of the property they do not use. This will not affect their ability to subdivide for their daughter in the future.