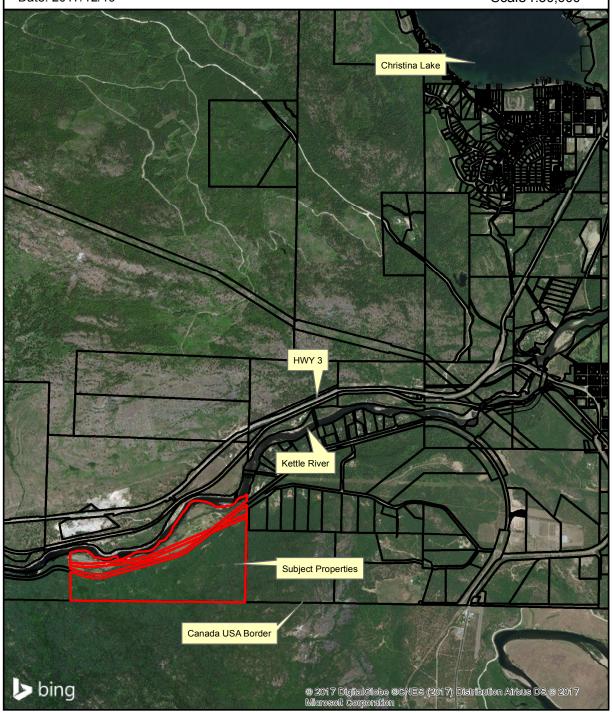

## C) **Howard Hunt**

**RE: MOTI Subdivision** 

855 Ponderosa Drive, Electoral Area 'C'/Christina Lake

RDKB File: C-1299s-04727.000

**Recommendation:** That the staff report regarding the Ministry of Transportation and Infrastructure referral for a proposed subdivision, for the parcels legally described as District Lot 1299s, SDYD and Plan KAP254A, DL 1299s, SDYD, Electoral Area C/ Christina Lake, be received.

2018-1-03-Hunt EAS