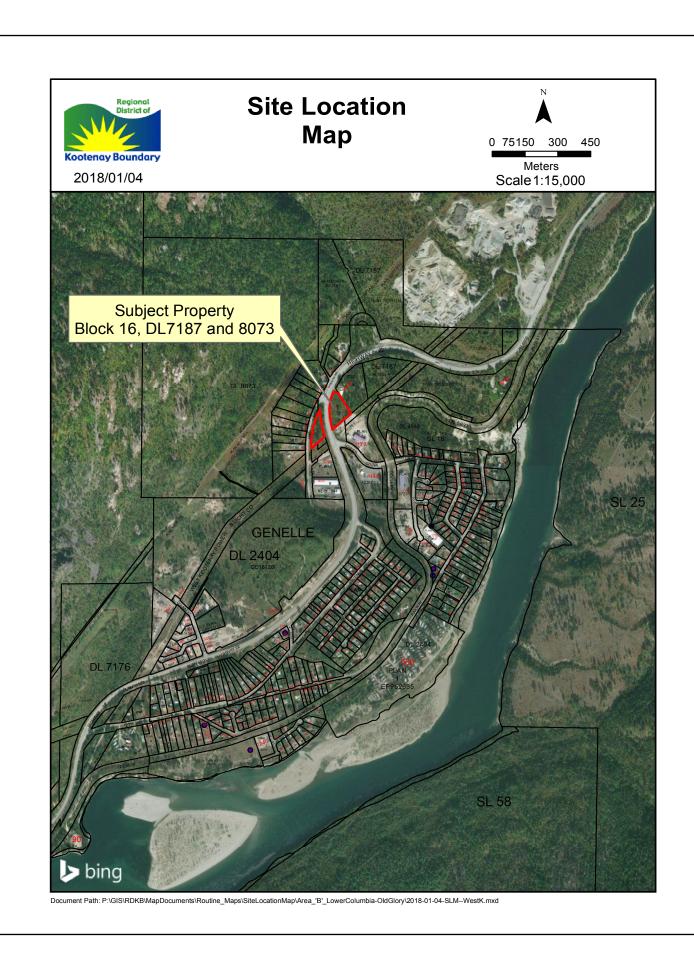

## **ISSUE INTRODUCTION**

West K Sand and Gravel Ltd., is applying for an Official Community Plan (OCP) and Zoning Bylaw amendment to allow for light industrial uses on the subject property which straddles Highway 22, in Genelle, Electoral Area 'B'/ Lower Columbia-Old Glory (see Site Location Map).

## Present Land Use

The 1.57 hectare parcel is split by Highway 22. The property is designated as 'Rural Resource 1' in the Electoral Area 'B'/ Lower Columbia-Old Glory Official Community Plan Bylaw No. 1470 (see Subject Property Map with OCP Designations). The parcel is zoned 'Rural Resource 1' in the Electoral Area 'B'/ Lower Columbia-Old Glory Zoning Bylaw No. 1540 (see Subject Property Map with Zoning).

## **ATTACHMENTS**

Site Location Map Subject Property Map with OCP Land Use Subject Property Map with Zoning