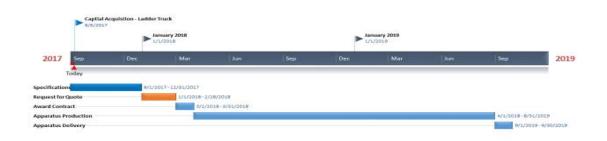

|
| Alarm                                         | 66   | 66   | 59   | 55   | 53                      |
| Fire                                          | 2    | 1    | 22   | 7    | 4                       |
| Motor Vehicle Incidents                       | 31   | 38   | 22   | 50   | 30                      |
| Public Assist                                 | 8    | 13   | 9    | 10   | 7                       |
| Other                                         | 20   | 17   | 24   | 10   | 8                       |
| Totals                                        | 239  | 225  | 232  | 251  | 195                     |

### 2018 / 2019 Projects:

**Project:** Capital Acquisition

**Project Description:** New Ladder Truck replacement for Engine 2

### **Project Timelines and Milestones:**



**Project Risk Factors:** Costs may escalate from the original budget due to the strength of the USA dollar. Delivery delays are not unusual when purchasing fire apparatus.

**Internal Resource Requirements:** The project will be administered by the Big White Fire Department, assisted by RDKB Chief Financial Officer.

**Fire Protection Assessment May 2005:** The need for an elevated master stream was identified in the Fire Protection Assessment for Fire Insurance Grading Purposes, prepared by CGI Consulting in 2005, Page 31, 6.3.2 Ladder Service.

**Estimated Cost and Identified Financial Sources:** Estimated cost of \$1,200,000 from the capital budget using reserve funds, taxation and borrowing.

**Project:** Capital Asset

**Project Description:** 1 Ton Pick Up replacement for Car 2

#