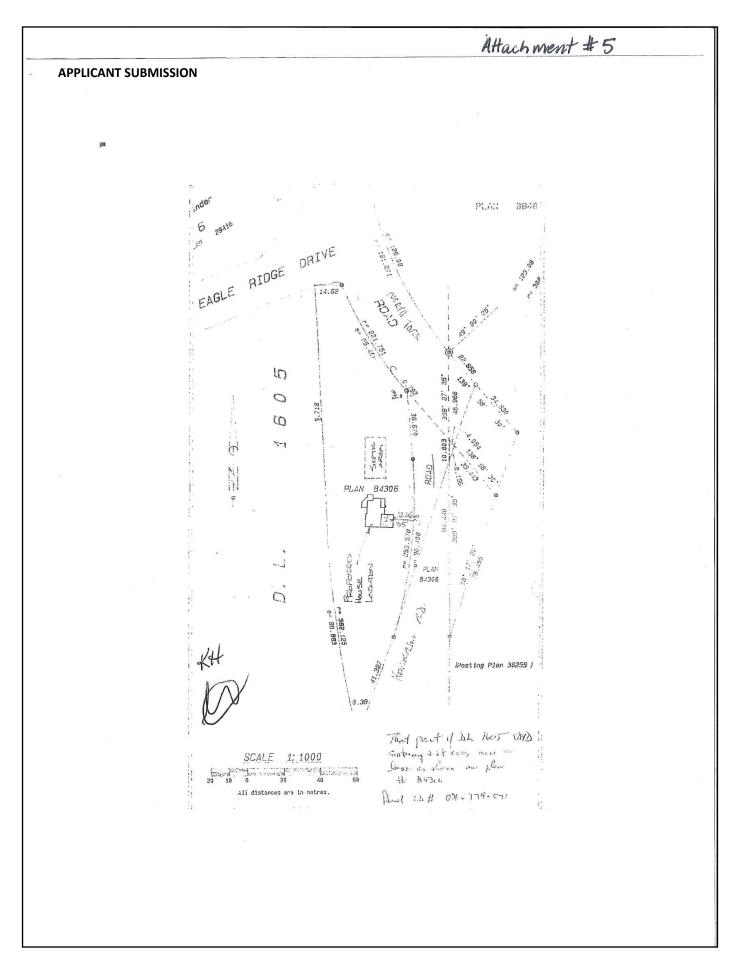

# D) Kathrine Hutton and John Mills RE: Development Variance Permit

8665 Henderson Rd., Electoral Area 'D'/Rural Grand Forks RDKB File: D-1605-04873.100

**Recommendation:** That the Development Variance Permit application submitted by Katherine Hutton and John Mills, to allow for a 4.4 metre front yard setback variance on the property legally described as District Lot 1299s, SDYD, Electoral Area 'D' / Rural Grand Forks be presented to the Regional District of Kootenay Boundary Board of Directors for consideration, with a recommendation of support.

2018-01-04\_DVP\_Hutton-Mills\_EAS