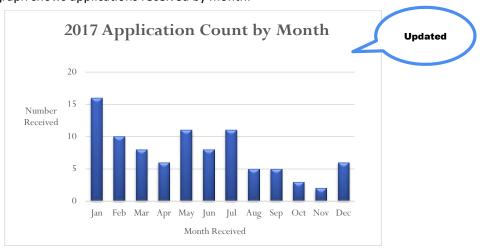

ent takes a leave of absence (August 2017-April 2018).

### 2017 Accomplishments:

The chart below shows the number of applications per year over time, however it should be noted that the value for 2017 is to date only:



The above graph does not reflect the complexity of the applications processed. For example, in 2016 there were a total of 4 OCP/Zoning Bylaw amendments while there have been 11 to date in 2017. In addition, between January and April the applications received were double that from the previous years, which happened to correspond with a period when the department was short staffed.

Most of the applications and referrals were for Electoral Area 'E'/West Boundary at 40; 14 of which were for Big White Ski Resort.



The following graph shows applications received by month:





The Planning and Development Department has established targets for processing times for three types of applications as follows: 19 weeks for OCP and/or Zoning Bylaw amendments; 8 weeks for Development Permits, and 10 weeks for referrals from the Agricultural Land Commission. The table below summarizes the processing times for the completed applications/referrals to date for 2017:

| Туре                   | # Completed in 2017 | # That<br>Met the<br>Target | Fastest  | Slowest  | Target   |
|------------------------|---------------------|-----------------------------|----------|----------|----------|
| OCP and/or<br>Rezoning | 2                   | 2                           | 13 weeks | 16 weeks | 19 weeks |
| Development<br>Permits | 17                  | 12