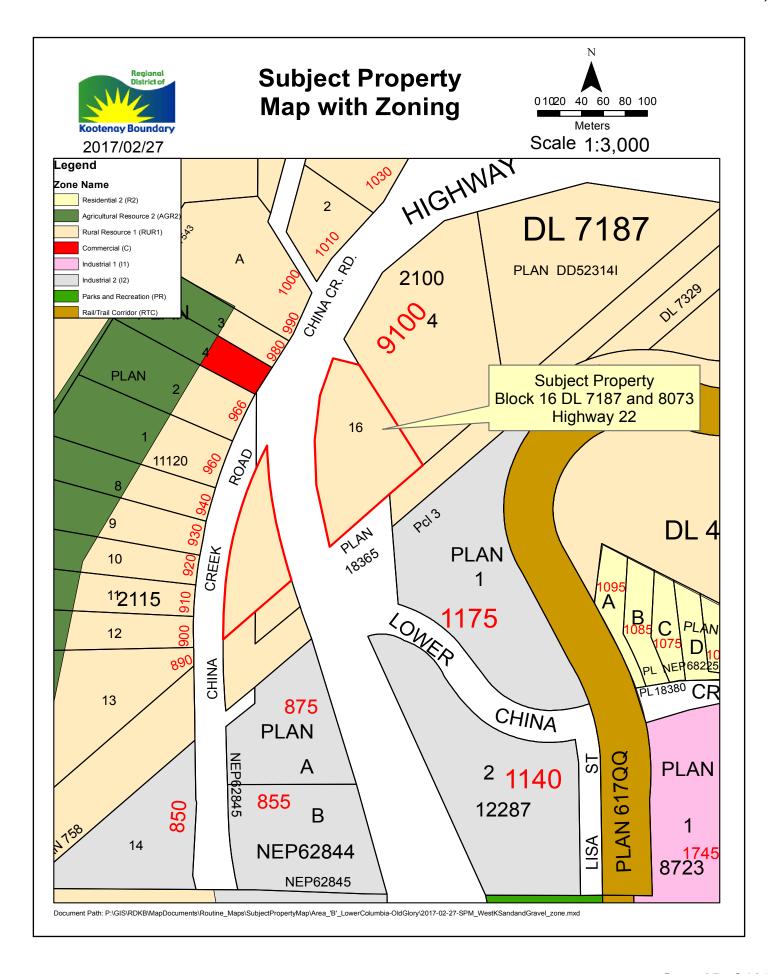

## Present Land Use

The 1.57 hectare parcel is split by Highway 22. The property is designated as 'Rural Resource 1' in the Electoral Area 'B'/ Lower Columbia-Old Glory Official Community Plan Bylaw No. 1470 (see Subject Property Map with OCP Designations). The parcel is zoned 'Rural Resource 1' in the Electoral Area 'B'/ Lower Columbia-Old Glory Zoning Bylaw No. 1540 (see Subject Property Map with Zoning).

### **PROPOSAL**

The applicant proposes to amend the Electoral Area 'B'/ Lower Columbia-Old Glory OCP Bylaw No. 1470 to designate the subject parcel as 'Industrial'. The applicant proposes to amend the Electoral Area 'B'/ Lower Columbia-Old Glory Zoning Bylaw No. 1540 to zone the subject property as 'Light Industrial 2 (IN 2)'. Both requests would involve changes to the maps only.

## **ATTACHMENTS**

Site Location Map Subject Property Map with OCP Land Use Subject Property Map with Zoning