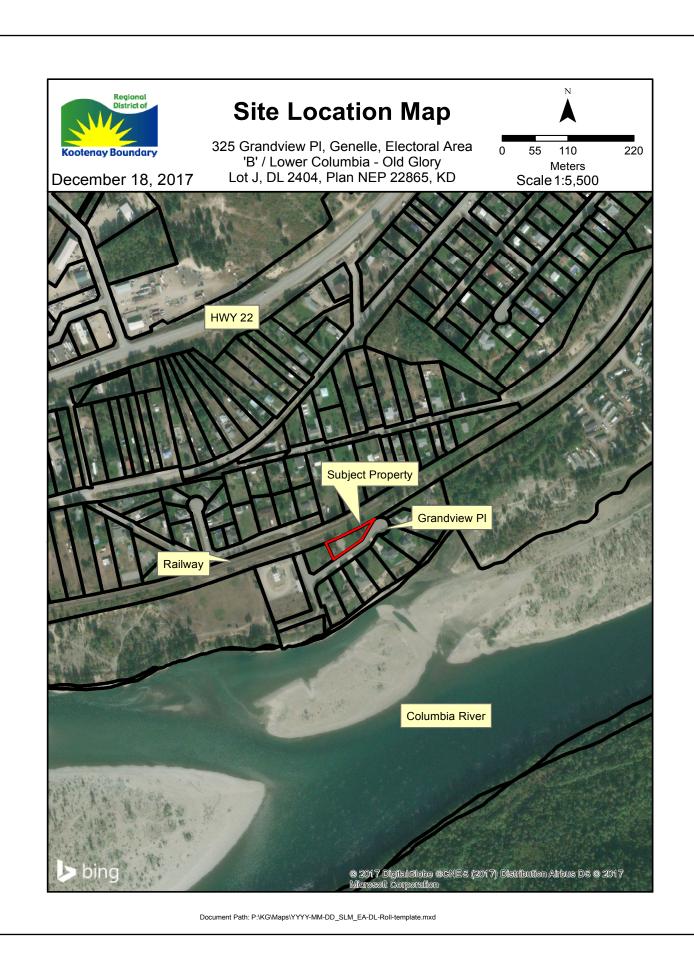

## **ISSUE INTRODUCTION**

Tim and Kim Adrain have applied for a Development Variance Permit to increase the allowable height of an accessory building and the maximum allowable size for a storage building on a parcel with no principal (see Site Location Map, Subject Property Map, and Applicant's Submission).

The subject property fronts Grandview Place on the south, and the Canadian Pacific Railway to the North. The property is currently vacant, all properties on the south side of Grandview Pl are developed, while the properties on the north side are vacant. All properties surrounding the subject property are zoned 'Residential 2'. The property was created in 1996.